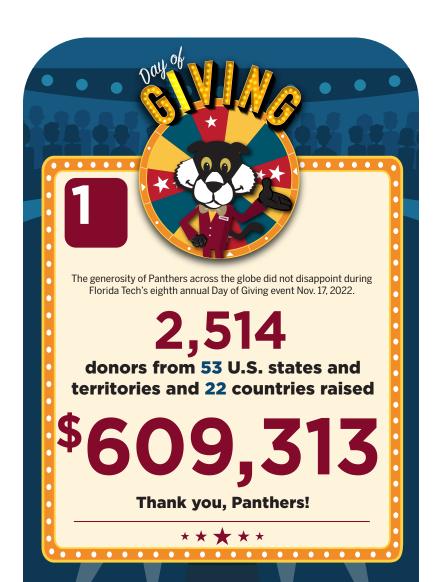

# PRIME EXAMPLES of GENEROSITY

There are three T's of generosity: time, talent and treasure. And while all of the hours we spend, efforts we exert and items we share are valuable gifts, true generosity goes beyond a readiness to give. It is giving more than is necessary or even expected—the voluntary, the gratuitous, the extra mile. At Florida Tech, we give it all. A hoot. Our best. The time of day.

Here are a few prime examples.